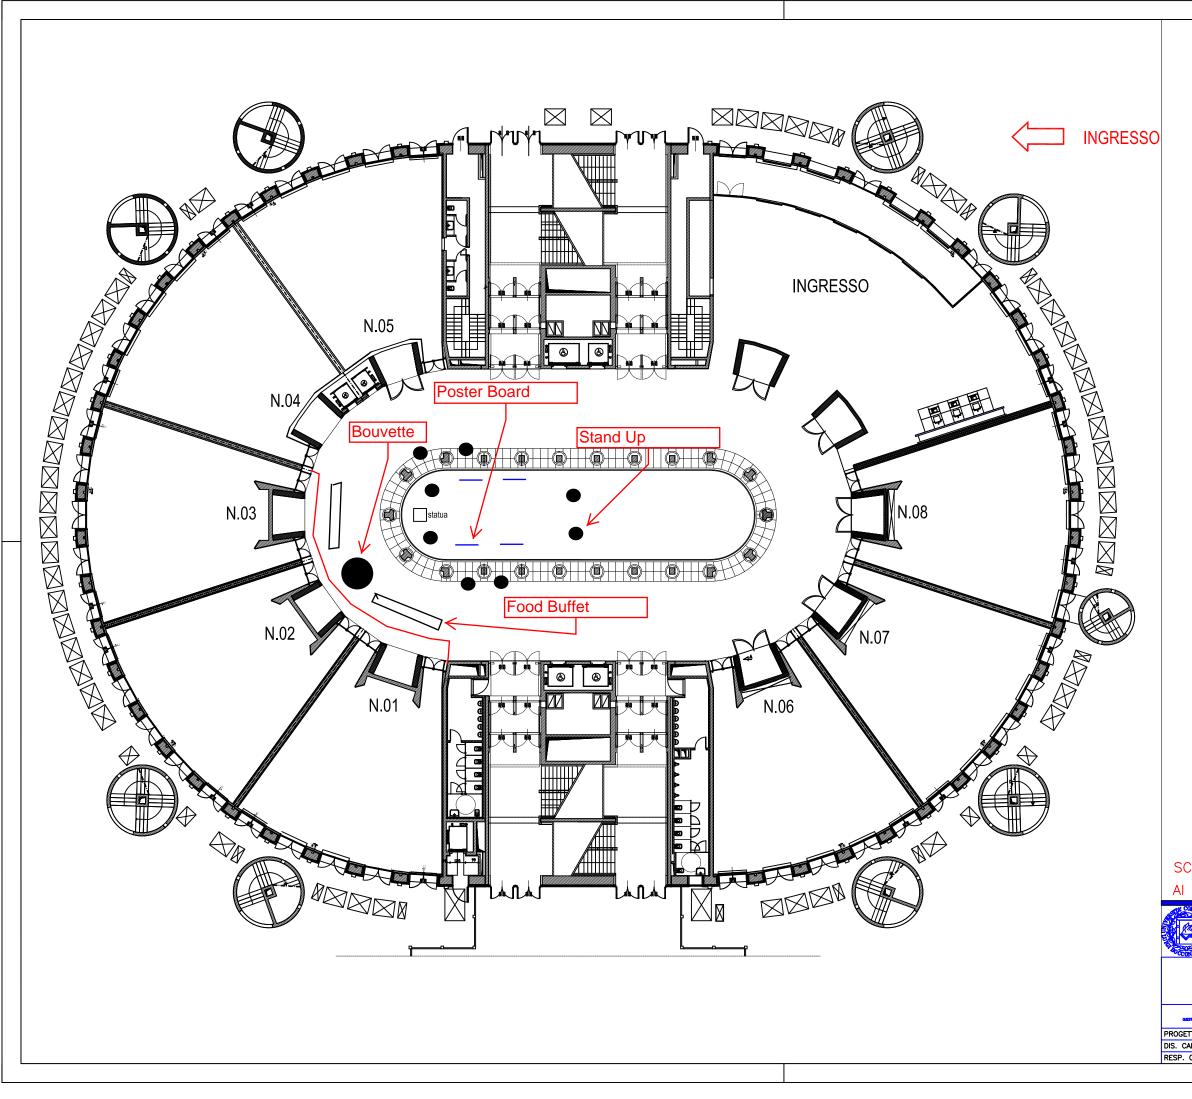

## SCHEMA DISTRIBUTIVO DELLE AREE NON VALIDO AI FINI DELLA PROGETTAZIONE ESECUTIVA

|                                                                                                                                                 | UNIVERSITA' COMMEI<br>LUIGI BOCCONI<br>UFFICIO TECNICO | RCIALE |                          |                       |            |  |
|-------------------------------------------------------------------------------------------------------------------------------------------------|--------------------------------------------------------|--------|--------------------------|-----------------------|------------|--|
| A LOO                                                                                                                                           | via Sarfatti, 25<br>20136 Milano                       |        | telefono<br>02-5836.2167 |                       |            |  |
| P.zza Sraffa 13                                                                                                                                 |                                                        |        |                          | PROG.                 | PROG. FILE |  |
| Piano terra                                                                                                                                     |                                                        |        |                          | scala:<br>fuori scala |            |  |
|                                                                                                                                                 |                                                        |        |                          | MODIFICHE             |            |  |
| UESTO DISEDIO E" DI NOSTRA PROPRETA" RUERIVATA A TEMUN DI LEGRE E NE E" VETATA LA RPRODUZIONE ANCHE PARENLE SERIA NOSTRA AUTORIZZAZIONE SCRITTA |                                                        |        | DATA                     | DIS.                  | VISTO      |  |
| TTISTA                                                                                                                                          | AGGIO                                                  | DRN. 1 |                          |                       |            |  |
| AD                                                                                                                                              | AGGIO                                                  | )RN. 2 |                          |                       |            |  |
| CANTIERE                                                                                                                                        | AGGIO                                                  | DRN. 3 |                          |                       |            |  |